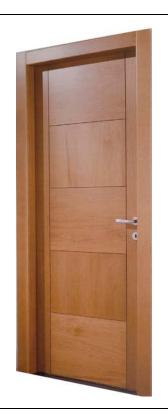

## **Export Pricelist Door Type: Portaline P.L. Ntama**

## **Technical Specifications**

Door thickness (overall ): 40mm, flush (non rebated)

Framework: White wood, dim. 40x33mm

Lippings: Wood species Meranti/Oak, dim. 25x38mm

**Core:** Tubular chipboard

**Door skins:** HDF (High Density Fibreboard), 2x 4 mm thick.

**Wooden frame:** Block Frame vennered. Wall thickness: 130 mm

Door delivered with 3 hinges galvanized, Rubber band, door lock

| Standardised<br>Dimensions(mm)      | Door finish         |
|-------------------------------------|---------------------|
| Single leaf Door (WxH) Wall Opening | Veneer Oak Laquered |
| 750-800-850-900-950 X 2150          | 345,00 €            |
| 1000-1050-1100 X 2150               | 360,00 €            |