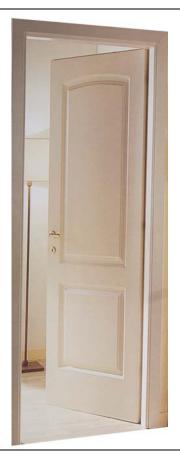

## **Export Pricelist Door Type: Portaline P.L. Rose**

## **Technical Specifications**

Door thickness (overall ): 40mm, flush (non rebated)

Framework: White wood, dim. 40x33mm

Core: Tubular chipboard

**Door skins:** HDF (High Density Fibreboard), 2x 4 mm thick.

**Wooden frame**: Block frame laquered. Wall thickness: 130 mm

Door delivered with 3 hinges galvanized, Rubber band

| Standardised<br>Dimensions(mm)         | Door finish    |
|----------------------------------------|----------------|
| Single leaf Door (WxH)<br>Wall Opening | White Laquered |
| 750-800-850-900-950 X 2150             | 275,00 €       |
| 1000-1050-1100 X 2150                  | 290,00 €       |