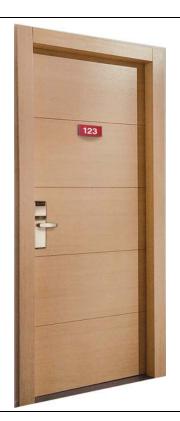

## **Technical Specifications**

Door thickness (overall ): 40mm, flush (non rebated)

Framework: White wood, dim. 40x33mm

Lippings: Wood species Meranti/Oak, dim. 25x38mm

**Core:** Tubular chipboard

**Door skins:** HDF (High Density Fibreboard), 2x4 mm thick.

Wooden frame: Block Frame veneered. Wall thickness: 130 mm

Door delivered with 3 hinges, Rubber band

| Standardised<br>Dimensions(mm)      | Door finish            |
|-------------------------------------|------------------------|
| Single leaf Door (WxH) Wall Opening | Veneer Anegre Laquered |
| 750-800-850-900-950 X 2150          | 190,00 €               |
| 1000-1050-1100 X 2150               | 210,00 €               |